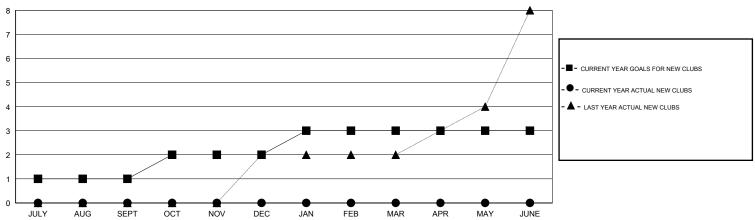

## GMT: Mahesh Pasqual LOCATION INDIA GMT CA 6

|                       |                  | Clubs     |                  |                  |                       |                    | Members                             |                    |                  |
|-----------------------|------------------|-----------|------------------|------------------|-----------------------|--------------------|-------------------------------------|--------------------|------------------|
| RESULTS FOR 2014-2015 |                  |           |                  |                  | RESULTS FOR 2014-2015 |                    |                                     |                    |                  |
| QUARTER               | NEW CLUB<br>GOAL | NEW CLUBS | DROPPED<br>CLUBS | NET<br>GAIN/LOSS | QUARTER               | NEW MEMBER<br>GOAL | CHARTER AND<br>NEW MEMBERS<br>ADDED | DROPPED<br>MEMBERS | NET<br>GAIN/LOSS |
| JULY/AUG/SEPT         | 1                | 0         | 2                | -2               | JULY/AUG/SEPT         | 25                 | 69                                  | 172                | -103             |
| OCT/NOV/DEC           | 1                | 0         | 0                | 0                | OCT/NOV/DEC           | 35                 | 117                                 | 93                 | 24               |
| JAN/FEB/MAR           | 1                | 0         | 0                | 0                | JAN/FEB/MAR           | 65                 | 0                                   | 0                  | 0                |
| APR/MAY/JUNE          | 0                | 0         | 0                | 0                | APR/MAY/JUNE          | -30                | 0                                   | 0                  | 0                |

## GOALS AND ACTUAL NEW CLUBS CUMULATIVE