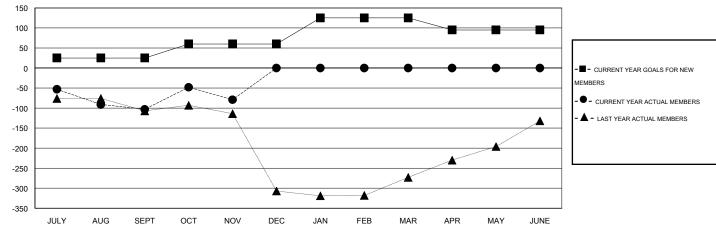

## GMT: Mahesh Pasqual LOCATION INDIA GMT CA 6

|                       |                  | Clubs     |                  |                  |                       |                    | Members                             |                    |                  |
|-----------------------|------------------|-----------|------------------|------------------|-----------------------|--------------------|-------------------------------------|--------------------|------------------|
| RESULTS FOR 2014-2015 |                  |           |                  |                  | RESULTS FOR 2014-2015 |                    |                                     |                    |                  |
| QUARTER               | NEW CLUB<br>GOAL | NEW CLUBS | DROPPED<br>CLUBS | NET<br>GAIN/LOSS | QUARTER               | NEW MEMBER<br>GOAL | CHARTER AND<br>NEW MEMBERS<br>ADDED | DROPPED<br>MEMBERS | NET<br>GAIN/LOSS |
| JULY/AUG/SEPT         | 1                | 0         | 2                | -2               | JULY/AUG/SEPT         | 25                 | 69                                  | 172                | -103             |
| OCT/NOV/DEC           | 1                | 0         | 0                | 0                | OCT/NOV/DEC           | 35                 | 117                                 | 93                 | 24               |
| JAN/FEB/MAR           | 1                | 0         | 0                | 0                | JAN/FEB/MAR           | 65                 | 0                                   | 0                  | 0                |
| APR/MAY/JUNE          | 0                | 0         | 0                | 0                | APR/MAY/JUNE          | -30                | 0                                   | 0                  | 0                |

## GOALS AND ACTUAL MEMBERS CUMULATIVE

| DROPPED CLUBS: 2  DROPPED MEMBERS |         | 52 CLUBS OF 109 ADDED 1 OR MORE<br>NEW MEMBERS | GENDER DISTRIBUTION           MALE         3,461 (95.08%)           FEMALE         179 (4.92%) |     |
|-----------------------------------|---------|------------------------------------------------|------------------------------------------------------------------------------------------------|-----|
| DECEASED                          | 3<br>38 | CLICK HERE FOR HEALTH                          | FAMILY UNIT MEMBERS                                                                            | 278 |
| CLUB CANCELLED OTHER              | 224     | ASSESSMENT DATA                                | HEAD OF HOUSEHOLD                                                                              | 132 |
| TOTAL                             | 265     |                                                | NON-HEAD OF HOUSEHOLD                                                                          | 146 |